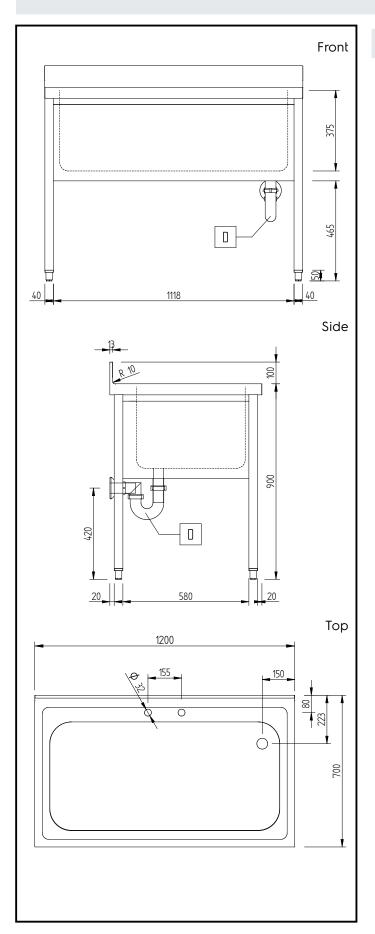

# **Key Information:**

External dimensions, Width:

134073 (GVLP1201SE)

External dimensions, Depth:

External dimensions, Height:

Upstand Dimensions, Height:

Upstand Dimensions, Depth:

Upstand Dimensions, Radius:

R=10

Bowls number

Bowl dimensions 1060x500xH350

Worktop thickness: 50 mm Net weight: 29 kg

> PLUS - Static Preparation 1200 mm Soaking Sink with 1 Bowl