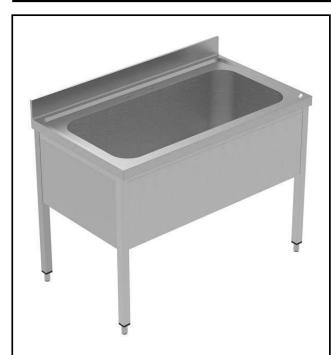

## PLUS - Static Preparation 1200 mm Soaking Sink with 1 Bowl

| ITEM #  |  |
|---------|--|
| MODEL # |  |
| NAME #  |  |
|         |  |
| SIS #   |  |
| AIA#    |  |

134073 (GVLP1201SE)

Soaking Sink Unit with 1 bowl (1080x540x350 mm), 1200mm

#### Item No.

Enhanced stability and solid construction thanks to the welded frame and legs. The 50mm high worktop in 304 AISI stainless steel, with Scotch Brite finishing 10/10 mm in thickness, has antidrip edges, welded corners and overflow rim along the top. Welded and polish sink bowl in 304 AISI stainless steel supplied with overflow pipe and 2" drain hole. Upstand h=100mm with 10mm radius corner covered on the back with AISI 304 stainless steel spot welded profile. Square section legs and height adjustable feet (-20/+30 mm) in 304 AISI stainless steel.

### Construction

- Welded frame and legs.
- Worktop with 50mm high profile, is in stainless steel Scotch Brite finishing, 10/10 in thickness with anti-drip edges and welded corners and overflow rim along the top.
- Constructed entirely in 304 AISI stainless steel.
- Sink bowl is sound-deadened, in polish stainless steel overflow pipe and 2" drain hole.
- Drainers are sound-deadened with stainless steel reinforcement bars.
- Upstand back completely covered with Stainless Steel welded profile.
- Square section legs (40x40mm, 10/10 in thickness) and height-adjustable feet (-20/+30mm).
- Accessories:-set of castors as alternative to the feet, can be fitted as optional.